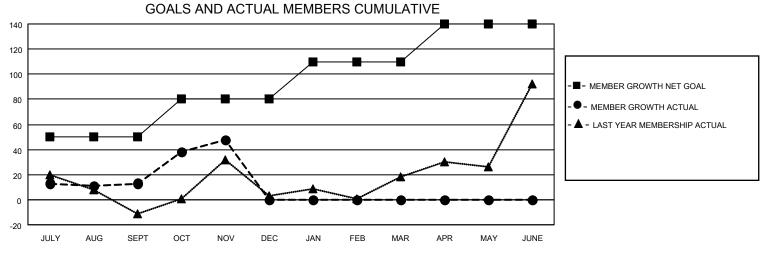

## GOALS AND ACTUAL NEW CLUBS CUMULATIVE

| DROPPED CLUBS: 2 |    | 23 CLUBS OF 69 ADDED 1 OR<br>MORE NEW MEMBERS | GENDER DISTRIBUTION                 |                |  |
|------------------|----|-----------------------------------------------|-------------------------------------|----------------|--|
|                  |    | WORLE NEW WEIWBERG                            | MALE                                | 2,138 (80.07%) |  |
|                  |    |                                               | FEMALE                              | 532 (19.93%)   |  |
| DROPPED MEMBERS  |    |                                               | NON BINARY                          | 0 (0.00%)      |  |
|                  |    |                                               | PREFER NOT TO ANSWER 0 (0.00%)      |                |  |
| DECEASED         | 9  |                                               |                                     |                |  |
| CLUB CANCELLED   | 24 | CLICK HERE FOR CUMULATIVE                     | TOTAL FAMILY UNIT MEMBERS 1,208     |                |  |
| OTHER            | 32 | MEMBERSHIP DATA                               |                                     |                |  |
| TOTAL            | 65 |                                               | FAMILY MEMBERS PAYING HALF DUES 766 |                |  |
|                  |    |                                               |                                     |                |  |