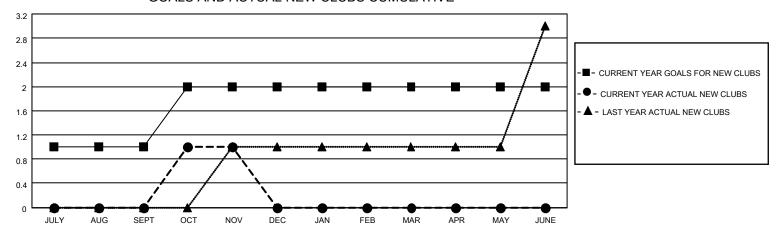

## GOALS AND ACTUAL NEW CLUBS CUMULATIVE

| DROPPED CLUBS: 2 |    | 23 CLUBS OF 69 ADDED 1 OR<br>MORE NEW MEMBERS | GENDER DISTRIBUTION                 |                |  |
|------------------|----|-----------------------------------------------|-------------------------------------|----------------|--|
|                  |    | WORLE NEW WEIWBERG                            | MALE                                | 2,138 (80.07%) |  |
|                  |    |                                               | FEMALE                              | 532 (19.93%)   |  |
| DROPPED MEMBERS  |    |                                               | NON BINARY                          | 0 (0.00%)      |  |
|                  |    |                                               | PREFER NOT TO ANSWER 0 (0.00%)      |                |  |
| DECEASED         | 9  |                                               |                                     |                |  |
| CLUB CANCELLED   | 24 | CLICK HERE FOR CUMULATIVE                     | TOTAL FAMILY UNIT MEMBERS 1,208     |                |  |
| OTHER            | 32 | MEMBERSHIP DATA                               |                                     |                |  |
| TOTAL            | 65 |                                               | FAMILY MEMBERS PAYING HALF DUES 766 |                |  |
|                  |    |                                               |                                     |                |  |